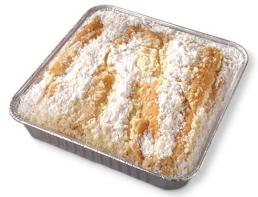

Original Iced Mini Cookie Tub Approximately 32 pumpkin shaped Mini Original Iced cookies with hand stamped faces.

Original Double Butter Coffee Cake Light and sweet cake rich in buttery flavor topped with a powdered sugar crunch.