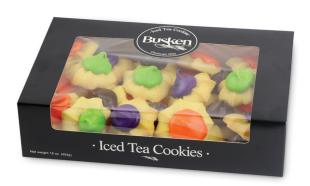

## Raise Some Dough

Original Iced Tea Cookie Box Thirty six buttery tea cookies topped with icing in a variety of fall colors.

Cinnamon Streusel Coffee Cake
Light and sweet cake rich in buttery flavor topped
in cinnamon crumb and powdered sugar.