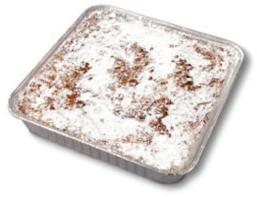

## Raise Some Dough

Original Iced Tea Cookie Box Thirty six buttery tea cookies topped with icing in a variety of fall colors.

Cinnamon Streusel Coffee Cake
Light and sweet cake rich in buttery flavor topped
in cinnamon crumb and powdered sugar.