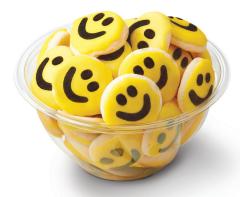

Original Iced Mini Cookie Tub
Approximately 32 happy face Original Iced mini
cookies with hand stamped faces.

Original Double Butter Coffee Cake Light and sweet cake rich in buttery flavor topped with a powdered sugar crunch.