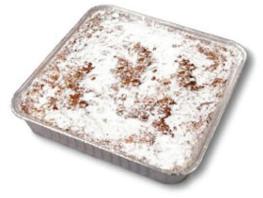

## Raise Some Dough

Original Iced Tea Cookie Box
Approximately 36 buttery tea cookies topped with icing in a variety of colors.

Cinnamon Streusel Coffee Cake Light and sweet cake rich in buttery flavor topped in cinnamon crumb and powdered sugar.