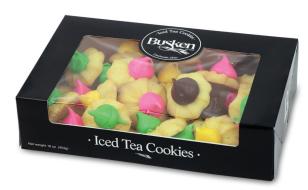

## Raise Some Dough

Original Iced Tea Cookie Box
Approximately 36 buttery tea cookies topped with icing in a variety of colors.

Cinnamon Streusel Coffee Cake Light and sweet cake rich in buttery flavor topped in cinnamon crumb and powdered sugar.