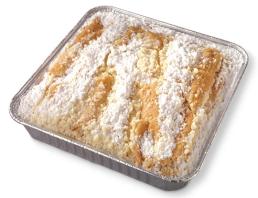

Original Iced Mini Cookie Tub
Approximately 32 happy face Original Iced mini
cookies with hand stamped faces.

Original Double Butter Coffee Cake Light and sweet cake rich in buttery flavor topped with a powdered sugar crunch.