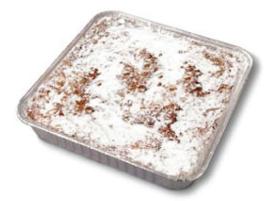

**Cinnamon Streusel Coffee Cake** Light and sweet cake rich in buttery flavor topped in cinnamon crumb and powdered sugar.

Original Double Butter Coffee Cake Light and sweet cake rich in buttery flavor topped with a powdered sugar crunch.