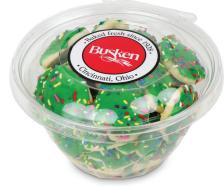

Original Iced Cookie Box One box of twelve tree shaped Original Iced Cookies. Each cookie measures approximately 3.5 inches.

|        |       | QUANTITY                                 |                                     |                                    |                                |                                     |       |      |
|--------|-------|------------------------------------------|-------------------------------------|------------------------------------|--------------------------------|-------------------------------------|-------|------|
| NAME   | PHONE | Original<br>Double Butter<br>Coffee Cake | Cinnamon<br>Streusel<br>Coffee Cake | Original<br>Iced Tea<br>Cookie Box | Original<br>Iced Cookie<br>Box | Original<br>Iced Mini<br>Cookie Tub | TOTAL | PAID |
|        |       | \$8.00                                   | \$8.00                              | \$11.00                            | \$10.00                        | \$10.00                             |       |      |
|        |       |                                          |                                     |                                    |                                |                                     |       |      |
|        |       |                                          |                                     |                                    |                                |                                     |       |      |
|        |       |                                          |                                     |                                    |                                |                                     |       |      |
|        |       |                                          |                                     |                                    |                                |                                     |       |      |
|        |       |                                          |                                     |                                    |                                |                                     |       |      |
|        |       |                                          |                                     |                                    |                                |                                     |       |      |
|        |       |                                          |                                     |                                    |                                |                                     |       |      |
|        |       |                                          |                                     |                                    |                                |                                     |       |      |
|        |       |                                          |                                     |                                    |                                |                                     |       |      |
|        |       |                                          |                                     |                                    |                                |                                     |       |      |
|        |       |                                          |                                     |                                    |                                |                                     |       |      |
|        |       |                                          |                                     |                                    |                                |                                     |       |      |
|        |       |                                          |                                     |                                    |                                |                                     |       |      |
|        |       |                                          |                                     |                                    |                                |                                     |       |      |
|        |       |                                          |                                     |                                    |                                |                                     |       |      |
|        |       |                                          |                                     |                                    |                                |                                     |       |      |
|        |       |                                          |                                     |                                    |                                |                                     |       |      |
|        |       |                                          |                                     |                                    |                                |                                     |       |      |
|        |       |                                          |                                     |                                    |                                |                                     |       |      |
|        |       |                                          |                                     |                                    |                                |                                     |       |      |
| TOTALS |       |                                          |                                     |                                    |                                |                                     |       |      |