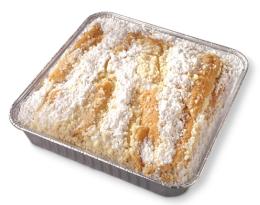

**Cinnamon Streusel Coffee Cake** Light and sweet cake rich in buttery flavor topped in cinnamon crumb and powdered sugar.

Original Double Butter Coffee Cake Light and sweet cake rich in buttery flavor topped with a powdered sugar crunch.