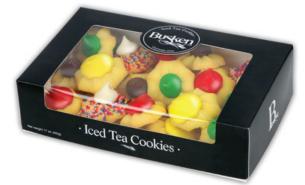

## Raise Some Dough

**Original Iced Tea Cookie Box** Thirty six buttery tea cookies topped with icing in a variety of festive colors.

Original Iced Mini Cookie Tub Approximately 32 tree shaped Mini Original Iced cookies with festive sprinkles.