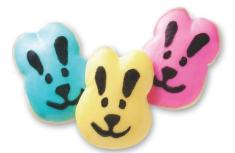

Iced Cookie Dozen One box of twelve bunny shaped Original Iced Cookies in pink, yellow, lime green, and turquoise. Each cookie measures approximately 3.5 inches.

Cinnamon Streusel Coffee Cake

Light and sweet cake rich in buttery flavor topped in cinnamon crumb and powdered sugar.