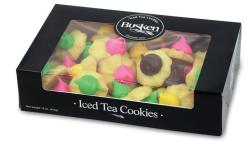

## Raise Some Dough

**Iced Tea Cookie Box** Thirty six buttery tea cookies topped with icing in a variety of Spring colors.

Mini Iced Cookie Tub Approximately 24 egg shaped Mini Original Iced cookies in pink, yellow, lime green, and turquoise with bright sprinkles.