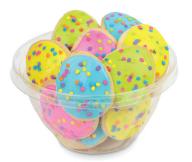

## Raise Some Dough

**Iced Tea Cookie Box** Thirty six buttery tea cookies topped with icing in a variety of Spring colors.

Mini Iced Cookie Tub Approximately 24 egg shaped Mini Original Iced cookies in pink, yellow, lime green, and turquoise with bright sprinkles.