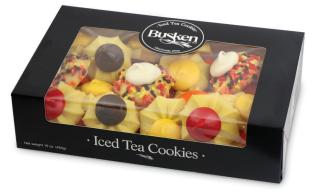

**Original Iced Tea Cookie Box**Thirty six buttery tea cookies topped with icing in a variety of Autumn colors.

Apple Streusel Pie
Loaded with sliced apples and cinnamon, and
topped with cinnamon streusel.