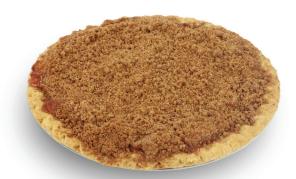

**Original Iced Tea Cookie Box**Thirty six buttery tea cookies topped with icing in a variety of Autumn colors.

Apple Streusel Pie
Loaded with sliced apples and cinnamon, and
topped with cinnamon streusel.