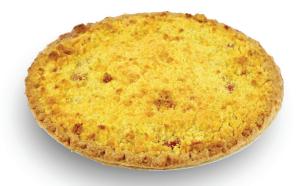

## Raise Some Dough

Original Chess Pie Made with sugar, milk, and egg yolks. Perfectly sweet with smooth texture.

Cherry Crumb Pie Loaded with cherries and topped with buttery crumb.

Pumpkin Pie Voted Best by Cincinnati Enquirer twice! Family recipe passed through generations.

**Original Iced Tea Cookie Box**Thirty six buttery tea cookies topped with icing in a variety of Autumn colors.

Apple Streusel Pie
Loaded with sliced apples and cinnamon, and
topped with cinnamon streusel.