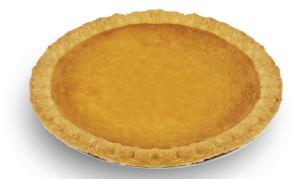

## Raise Some Dough

Original Chess Pie Made with sugar, milk, and egg yolks. Perfectly sweet with smooth texture.

Cherry Crumb Pie Loaded with cherries and topped with buttery crumb.

Pumpkin Pie Voted Best by Cincinnati Enquirer twice! Family recipe passed through generations.