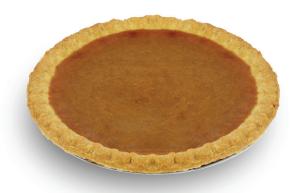

## Raise Some Dough

Original Chess Pie Made with sugar, milk, and egg yolks. Perfectly sweet with smooth texture.

Cherry Crumb Pie Loaded with cherries and topped with buttery crumb.

Pumpkin Pie Voted Best by Cincinnati Enquirer twice! Family recipe passed through generations.