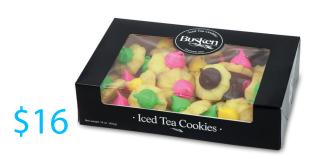

### **Iced Tea Cookie Box**

Thirty six buttery tea cookies topped with icing in a variety of Spring colors.

\$13