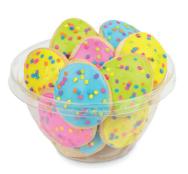

# Mini Iced Cookie Tub

Approximately 24 egg shaped Mini Original Iced cookies in pink, yellow, lime green, and turquoise with bright sprinkles.