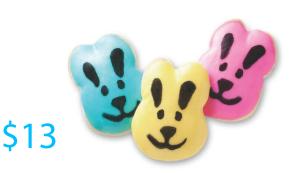

### **Iced Cookie Dozen**

One box of twelve bunny shaped Original lced Cookies in pink, yellow, lime green, and turquoise. Each cookie measures approximately 3.5 inches.

\$11