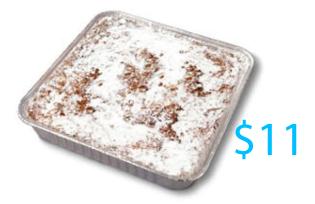

## Raise Some Dough

Original Iced Tea Cookie Box
Approximately 36 buttery tea cookies topped
with icing in a variety of colors.

Cinnamon Streusel Coffee Cake
Light and sweet cake rich in buttery flavor topped in cinnamon crumb and powdered sugar.