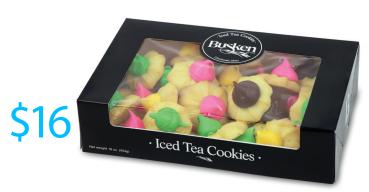

## Raise Some Dough

Original Iced Tea Cookie Box
Approximately 36 buttery tea cookies topped
with icing in a variety of colors.

Cinnamon Streusel Coffee Cake
Light and sweet cake rich in buttery flavor topped in cinnamon crumb and powdered sugar.