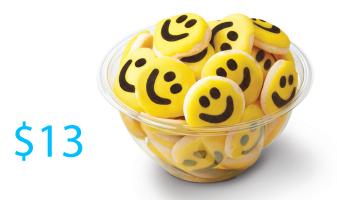

Original Iced Mini Cookie Tub Approximately 32 happy face Original Iced mini cookies with hand stamped faces.

Original Double Butter Coffee Cake Light and sweet cake rich in buttery flavor topped with a powdered sugar crunch.