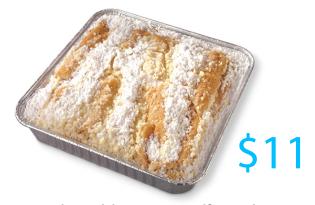

Original Iced Mini Cookie Tub Approximately 32 happy face Original Iced mini cookies with hand stamped faces.

Original Double Butter Coffee Cake Light and sweet cake rich in buttery flavor topped with a powdered sugar crunch.