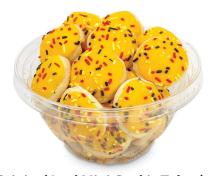

Original Iced Tea Cookie Box \$17 Thirty six buttery tea cookies topped with icing in a variety of Autumn colors.

Original Iced Mini Cookie Tub \$14 Approximately 32 Original Iced Cookies with Fall sprinkles.