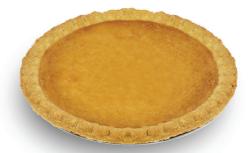

## Raise Some Dough

Original Chess Pie \$16 Made with sugar, milk, and egg yolks. Perfectly sweet with smooth texture

Pumpkin Pie \$16 Voted Best By Cincinnati Enquirer twice! Family recipe passed through generations.