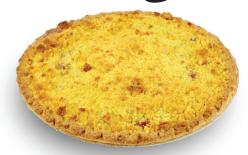

## Raise Some Dough

Original Chess Pie \$16 Made with sugar, milk, and egg yolks. Perfectly sweet with smooth texture

Pumpkin Pie \$16 Voted Best By Cincinnati Enquirer twice! Family recipe passed through generations.