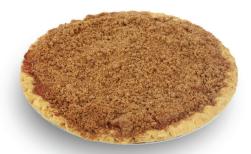

Apple Streusel Pie \$16

Loaded with sliced apples and cinnamon, and topped with cinnamon streusel.

Brown and Serve Rolls \$10 Original Virginia Bakery recipe. Fluffy, buttery rolls in just minutes.

Cherry Crumb Pie \$16
Loaded with cherries and topped with buttery crumb.