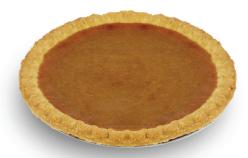

## Raise Some Dough

Original Chess Pie \$16 Made with sugar, milk, and egg yolks. Perfectly sweet with smooth texture

Pumpkin Pie \$16 Voted Best By Cincinnati Enquirer twice! Family recipe passed through generations.