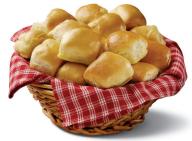

Apple Streusel Pie \$16

Loaded with sliced apples and cinnamon, and topped with cinnamon streusel.

Brown and Serve Rolls \$10 Original Virginia Bakery recipe. Fluffy, buttery rolls in just minutes.

Cherry Crumb Pie \$16
Loaded with cherries and topped with buttery crumb.