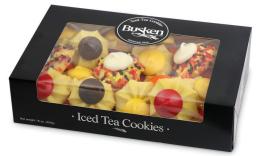

Original Iced Tea Cookie Box \$17 Thirty six buttery tea cookies topped with icing in a variety of Autumn colors.

Original Iced Mini Cookie Tub \$14 Approximately 32 Original Iced Cookies with Fall sprinkles.