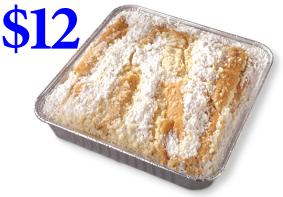

Original Iced Mini Cookie Tub Approximately 32 pumpkin shaped Mini Original Iced cookies with hand stamped faces.

Original Double Butter Coffee Cake Light and sweet cake rich in buttery flavor topped with a powdered sugar crunch.