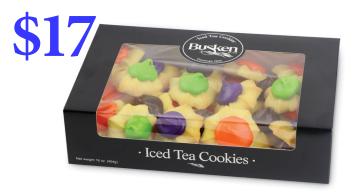

## Raise Some Dough

Original Iced Tea Cookie Box Thirty six buttery tea cookies topped with icing in a variety of fall colors.

Cinnamon Streusel Coffee Cake Light and sweet cake rich in buttery flavor topped in cinnamon crumb and powdered sugar.