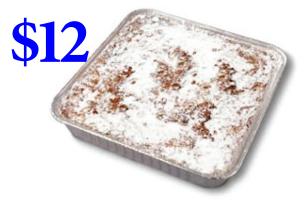

## Raise Some Dough

Original Iced Tea Cookie Box Thirty six buttery tea cookies topped with icing in a variety of fall colors.

Cinnamon Streusel Coffee Cake Light and sweet cake rich in buttery flavor topped in cinnamon crumb and powdered sugar.

Original Iced Mini Cookie Tub Approximately 32 pumpkin shaped Mini Original Iced cookies with hand stamped faces.

Original Double Butter Coffee Cake Light and sweet cake rich in buttery flavor topped with a powdered sugar crunch.