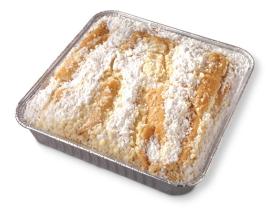

Original Iced Mini Cookie Tub \$14 Approximately 32 Original Iced Tree Cookies with festive sprinkles.

Original Double Butter Coffee Cake \$12 Light and sweet cake rich in buttery flavor topped with a powdered sugar crunch.