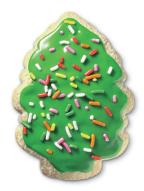

Original Iced Mini Cookie Tub \$14 Approximately 32 Original Iced Tree Cookies with festive sprinkles.

Original Double Butter Coffee Cake \$12 Light and sweet cake rich in buttery flavor topped with a powdered sugar crunch.