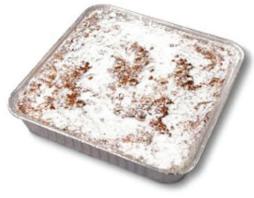

## Raise Some Dough

Original Iced Tea Cookie Box \$17

Thirty six buttery tea cookies topped with icing in a variety of Autumn colors.

Cinnamon Streusel Coffee Cake \$12 Light and sweet cake rich in buttery flavor topped in cinnamon crumb and powdered sugar.