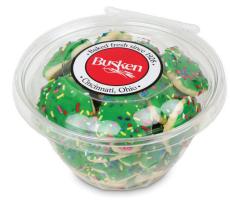

Original Iced Mini Cookie Tub \$14 Approximately 32 Original Iced Tree Cookies with festive sprinkles.

Original Double Butter Coffee Cake \$12 Light and sweet cake rich in buttery flavor topped with a powdered sugar crunch.