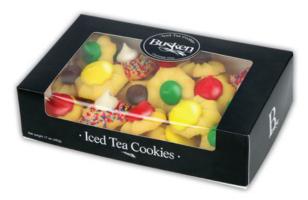

## Raise Some Dough

Original Iced Tea Cookie Box \$17

Thirty six buttery tea cookies topped with icing in a variety of Autumn colors.

Cinnamon Streusel Coffee Cake \$12 Light and sweet cake rich in buttery flavor topped in cinnamon crumb and powdered sugar.