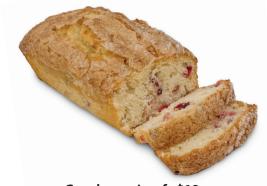

Original Iced Cookie Box \$14

One box of twelve tree shaped Original Iced Cookies. Each cookie measures approximately 3.5 inches.

Cranberry Loaf \$10
Sweet bread loaded with tart cranberries and topped with crystal sugar.