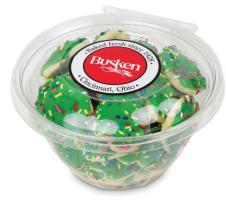

Original Iced Mini Cookie Tub \$14

Approximately 32 Original Iced
Tree Cookies with festive sprinkles.

Original Double Butter Coffee Cake \$12 Light and sweet cake rich in buttery flavor topped with a powdered sugar crunch.