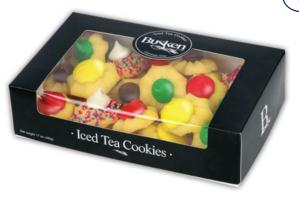

## Raise Some Dough 2024

Original Iced Tea Cookie Box \$18

Thirty six buttery tea cookies topped with icing in a variety of Autumn colors.

Cinnamon Streusel Coffee Cake \$12
Light and sweet cake rich in buttery flavor topped in cinnamon crumb and powdered sugar.