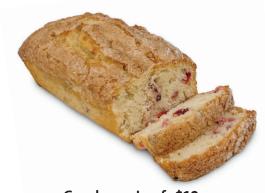

Original Iced Cookie Box \$14

One box of twelve tree shaped Original Iced Cookies. Each cookie measures approximately 3.5 inches.

Cranberry Loaf \$10

Sweet bread loaded with tart cranberries and topped with crystal sugar.