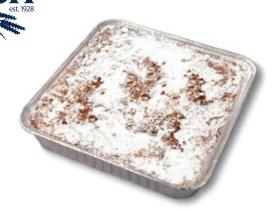

## Raise Some Dough 2024

Original Iced Tea Cookie Box \$18

Thirty six buttery tea cookies topped with icing in a variety of Autumn colors.

Cinnamon Streusel Coffee Cake \$12
Light and sweet cake rich in buttery flavor topped in cinnamon crumb and powdered sugar.