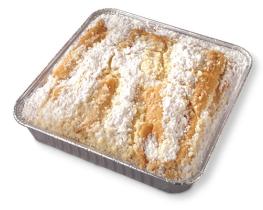

Original Iced Mini Cookie Tub \$14

Approximately 32 Original Iced
Tree Cookies with festive sprinkles.

Original Double Butter Coffee Cake \$12 Light and sweet cake rich in buttery flavor topped with a powdered sugar crunch.