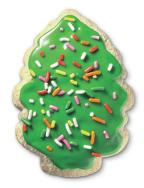

Original Iced Cookie Box \$14

One box of twelve tree shaped Original Iced Cookies. Each cookie measures approximately 3.5 inches.

Cranberry Loaf \$10

Sweet bread loaded with tart cranberries and topped with crystal sugar.