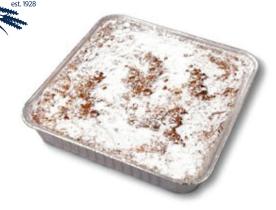

## Raise Some Dough 2024

Original Iced Tea Cookie Box \$18

Thirty six buttery tea cookies topped with icing in a variety of Halloween colors.

Cinnamon Streusel Coffee Cake \$12
Light and sweet cake rich in buttery flavor topped in cinnamon crumb and powdered sugar.