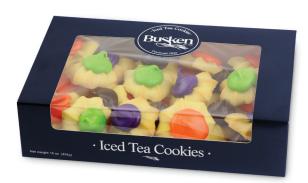

## Raise Some Dough 2024

Original Iced Tea Cookie Box \$18

Thirty six buttery tea cookies topped with icing in a variety of Halloween colors.

Cinnamon Streusel Coffee Cake \$12
Light and sweet cake rich in buttery flavor topped in cinnamon crumb and powdered sugar.