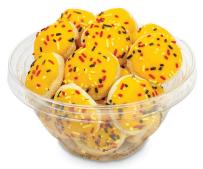

Cherry Crumb Pie \$17 Loaded with cherries and topped with buttery crumb.

**Original Iced Tea Cookie Box \$18** Thirty six buttery tea cookies topped with icing in a variety of Autumn colors.

Original Iced Mini Cookie Tub \$14 Approximately 32 Original Iced Cookies with Fall sprinkles.