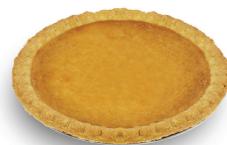

## Raise Some Dough 2024

**Original Chess Pie \$17** Made with sugar, milk, and egg yolks. Perfectly sweet with smooth texture

**Pumpkin Pie \$17** Voted Best By Cincinnati Enquirer twice! Family recipe passed through generations.