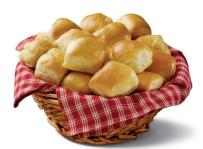

Apple Streusel Pie \$17 Loaded with sliced apples and cinnamon, and topped with cinnamon streusel.

**Brown and Serve Rolls \$11** Original Virginia Bakery recipe. Fluffy, buttery rolls in just minutes.