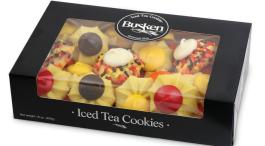

Cherry Crumb Pie \$17 Loaded with cherries and topped with buttery crumb.

**Original Iced Tea Cookie Box \$18** Thirty six buttery tea cookies topped with icing in a variety of Autumn colors.

Original Iced Mini Cookie Tub \$14 Approximately 32 Original Iced Cookies with Fall sprinkles.