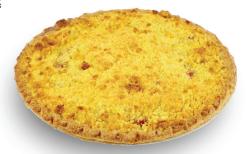

## Raise Some Dough 2024

**Original Chess Pie \$17** Made with sugar, milk, and egg yolks. Perfectly sweet with smooth texture

**Pumpkin Pie \$17** Voted Best By Cincinnati Enquirer twice! Family recipe passed through generations.

Apple Streusel Pie \$17 Loaded with sliced apples and cinnamon, and topped with cinnamon streusel.

**Brown and Serve Rolls \$11** Original Virginia Bakery recipe. Fluffy, buttery rolls in just minutes.

Cherry Crumb Pie \$17 Loaded with cherries and topped with buttery crumb.

**Original Iced Tea Cookie Box \$18** Thirty six buttery tea cookies topped with icing in a variety of Autumn colors.

Original Iced Mini Cookie Tub \$14 Approximately 32 Original Iced Cookies with Fall sprinkles.