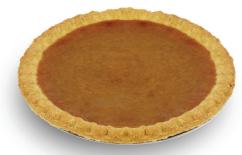

## Raise Some Dough 2024

**Original Chess Pie \$17** Made with sugar, milk, and egg yolks. Perfectly sweet with smooth texture

**Pumpkin Pie \$17** Voted Best By Cincinnati Enquirer twice! Family recipe passed through generations.